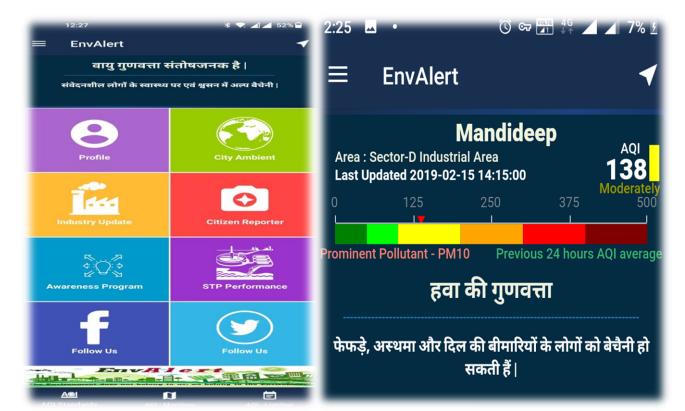

## **Facilitating the Community**

Environment Alert - First ever in-house designed and developed mobile App for Citizens awareness and grievance redressal.

## **Engaging Wider Community for Awareness**

The in-house developed 'EnvAlert' App makes the citizens aware about local pollution, AQI levels, Performance of city STPs, supports in redressing complaints etc.