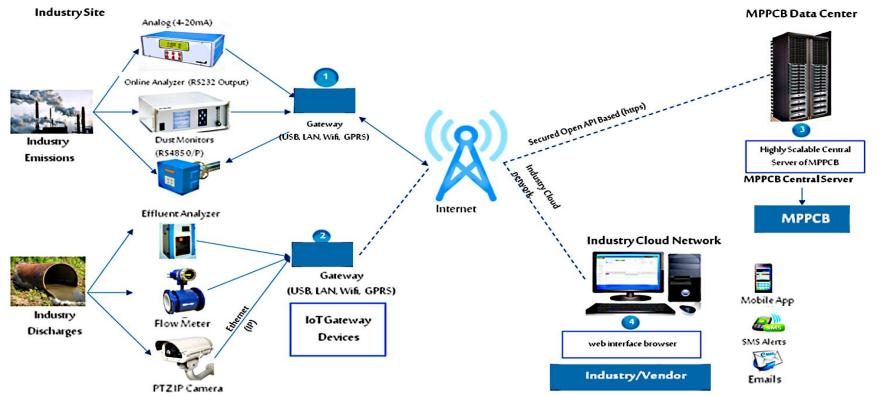

## **A Glimpse of Integrated Monitoring Solution**

## **MPPCB** Integrated RTM Data Transmission

• Effective Environment Decision Making

• Live Monitoring of Pollution Levels

SMS Alerts

Alert Emails

Real Time Alerts on any Exceedance

| Station    | PM10 | PM <sub>2·s</sub> | NO <sub>x</sub> | CO   | SO <sub>2</sub> | NH <sub>3</sub> | O <sub>3</sub> |
|------------|------|-------------------|-----------------|------|-----------------|-----------------|----------------|
| Bhopal     | -30% | -23%              | -69%            | -39% | -27%            | -7%             | 8%             |
| Damoh      | -33% | -43%              | 0%              | 0%   | 21%             | -               | -              |
| Dewas      | -18% | -6%               | -33%            | -18% | 40%             | -33%            | 34%            |
| Gwalior JU | -32% | -52%              | -71%            | 1%   | -22%            | -17%            | 6%             |
| Indore     | -30% | -38%              | -41%            | -50% | -37%            | -42%            | 49%            |
| Jabalpur   | -44% | -42%              | -61%            | -49% | -24%            | -17%            | 62%            |
| Katni      | -36% | -50%              | -66%            | -31% | -47%            | -28%            | 47%            |
| Maihar     | -26% | -34%              | -3%             | 3%   | -1%             | -               | -              |
| Mandideep  | -55% | -19%              | -64%            | -29% | -19%            | -54%            | 8%             |
| Pithampur  | -15% | -28%              | -40%            | -40% | -41%            | -46%            | -8%            |
| Datlam     | -23% | 13%               | -60%            | -    | -68%            | -               | -              |

Environmental Data for Common Citizens

**Live Industrial Monitoring** 

## **Real-time Integrated Environmental Surveillance**