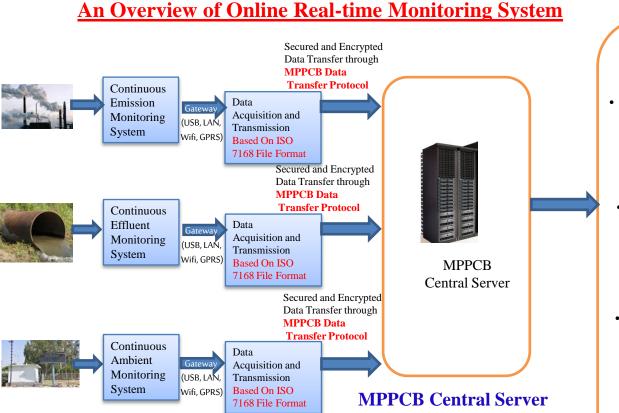

## **Real-time Integrated Environmental Surveillance**

## **MPPCB** Integrated RTM Data Transmission

• Effective Environment Decision Making

• Live Monitoring of Pollution Levels

SMS Alerts

Alert Emails

Real Time Alerts on any Exceedance

| Station    | PM10 | PM <sub>2·s</sub> | NO <sub>x</sub> | CO   | SO <sub>2</sub> | NH <sub>3</sub> | O <sub>3</sub> |
|------------|------|-------------------|-----------------|------|-----------------|-----------------|----------------|
| Bhopal     | -30% | -23%              | -69%            | -39% | -27%            | -7%             | 8%             |
| Damoh      | -33% | -43%              | 0%              | 0%   | 21%             | -               | -              |
| Dewas      | -18% | -6%               | -33%            | -18% | 40%             | -33%            | 34%            |
| Gwalior JU | -32% | -52%              | -71%            | 1%   | -22%            | -17%            | 6%             |
| Indore     | -30% | -38%              | -41%            | -50% | -37%            | -42%            | 49%            |
| Jabalpur   | -44% | -42%              | -61%            | -49% | -24%            | -17%            | 62%            |
| Katni      | -36% | -50%              | -66%            | -31% | -47%            | -28%            | 47%            |
| Maihar     | -26% | -34%              | -3%             | 3%   | -1%             | -               | -              |
| Mandideep  | -55% | -19%              | -64%            | -29% | -19%            | -54%            | 8%             |
| Pithampur  | -15% | -28%              | -40%            | -40% | -41%            | -46%            | -8%            |
| Datlam     | -23% | 13%               | -60%            | -    | -68%            | -               | -              |