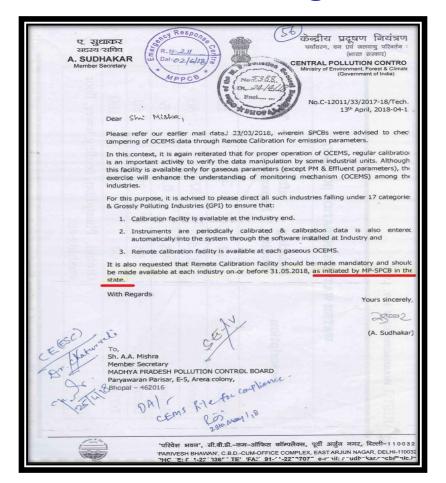

### Remote Validation of Instruments & Data Quality

Derived a mechanism and initiated a process to check the performance of the analyzers remotely for the genuineness of monitoring data received at ESC, MPPCB. This has proved to be a landmark solution, acknowledged by the CPCB and later recommended to all the State Pollution Control Boards to adopt.

## **MPPCB Solution Acknowledged at National Level**