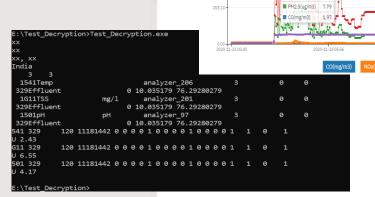

### Remote Validation of Instruments & Data Quality

Derived a mechanism and initiated a process to check the performance of the analyzers remotely for the genuineness of monitoring data received at ESC, MPPCB. This has proved to be a landmark solution, acknowledged by the CPCB and later recommended to all the State Pollution Control Boards to adopt.

#### Site Audit Soln. for Communication Architecture

Check and verify Data logger, Data Convertor, Network, IP tracing, System internals etc.

```
| Comparison | Com
```