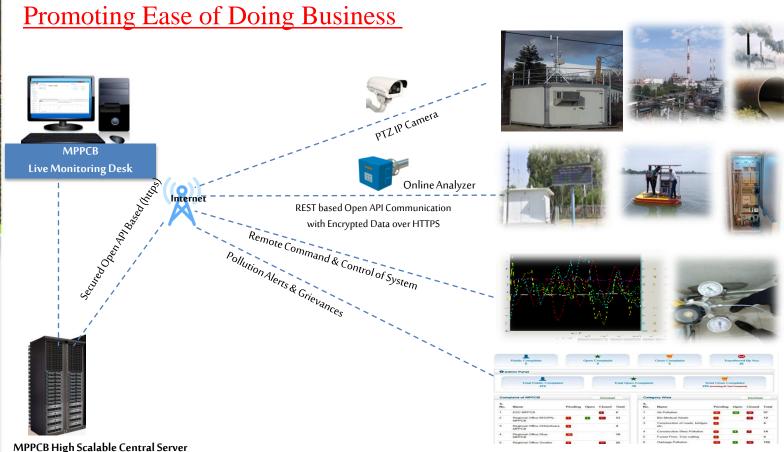

| -49% | -24%            | -17%            | 62%            |
| Katni      | -36% | -50%              | -66%            | -31% | -47%            | -28%            | 47%            |
| Maihar     | -26% | -34%              | -3%             | 3%   | -1%             | -               | -              |
| Mandideep  | -55% | -19%              | -64%            | -29% | -19%            | -54%            | 8%             |
| Pithampur  | -15% | -28%              | -40%            | -40% | -41%            | -46%            | -8%            |
| Datlam     | -23% | 13%               | -60%            | -    | -68%            | -               | -              |

Environmental Data for Common Citizens

**Live Industrial Monitoring** 



## **Real-time Integrated Environmental Surveillance**





### Remote Validation of Instruments & Data Quality

Derived a mechanism and initiated a process to check the performance of the analyzers remotely for the genuineness of monitoring data received at ESC, MPPCB. This has proved to be a landmark solution, acknowledged by the CPCB and later recommended to all the State Pollution Control Boards to adopt.





#### Site Audit Soln. for Communication Architecture



Check and verify Data logger, Data Convertor, Network, IP tracing, System internals etc.

```
| Comparison | Com
```







## **Facilitating the Community**

Environment Alert - First ever in-house designed and developed mobile App for Citizens awareness and grievance redressal.





## **Engaging Wider Community for Awareness**

The in-house developed 'EnvAlert' App makes the c